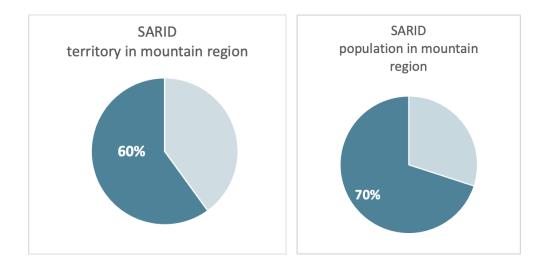

### . AGRICULTURAL PRODUCTION:

- CROPS: crop, fruits, vegetables
  GRAPES: wine
  ANIMAL: meat and dairy
- . WATER: quantity and quality 25

### . AGRICULTURAL PRODUCTION:

- CROPS: crop, fruits, vegetables 25 - GRAPES: wine 25
- ANIMAL: meat and dairy 10
- . WATER: quantity and quality 45
- . **BIODIVERSITY**: quantity and quality **20**

. GDP : 185