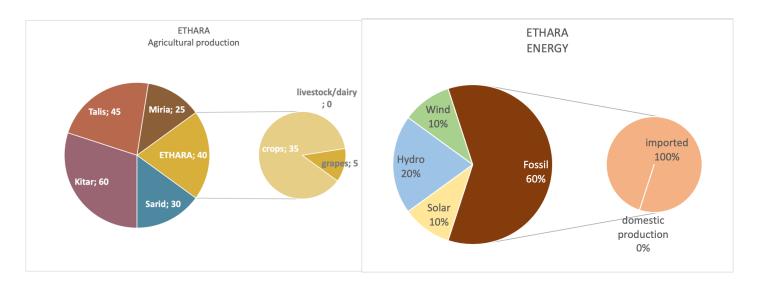

### . AGRICULTURAL PRODUCTION:

- CROPS: crop, fruits, vegetables 25 - GRAPES: wine 25
- ANIMAL: meat and dairy 10
- . WATER: quantity and quality 45
- . **BIODIVERSITY**: quantity and quality **20**

. GDP : 185