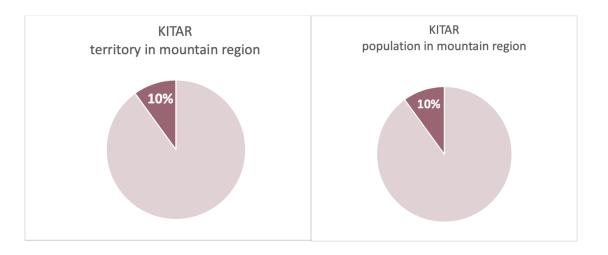

### . AGRICULTURAL PRODUCTION:

| - CROPS: crop, fruits, vegetables            | 35 |
|----------------------------------------------|----|
| - GRAPES: wine                               | 5  |
| - ANIMAL: meat and dairy                     | 0  |
| . WATER: quantity and quality                | 20 |
| . <b>BIODIVERSITY</b> : quantity and quality | 20 |