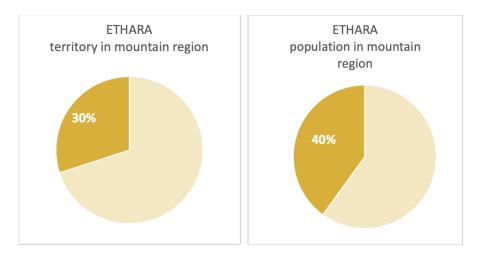

### . AGRICULTURAL PRODUCTION:

- CROPS: crop, fruits, vegetables 25 - GRAPES: wine 25
- ANIMAL: meat and dairy 10
- . WATER: quantity and quality 45
- . **BIODIVERSITY**: quantity and quality **20**

. GDP : 185