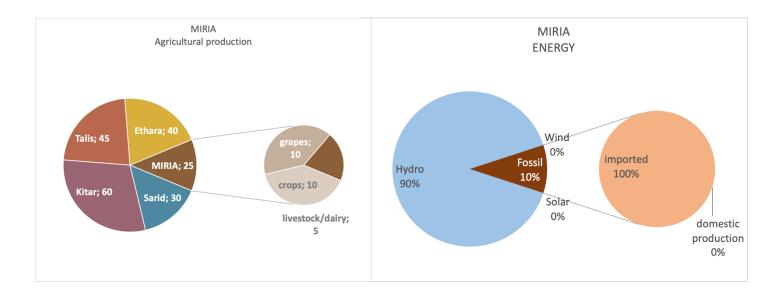

### . AGRICULTURAL PRODUCTION:

- CROPS: crop, fruits, vegetables
  GRAPES: wine
  ANIMAL: meat and dairy
- . WATER: quantity and quality 25

### . AGRICULTURAL PRODUCTION:

- CROPS: crop, fruits, vegetables 25 - GRAPES: wine 25
- ANIMAL: meat and dairy 10
- . WATER: quantity and quality 45
- . **BIODIVERSITY**: quantity and quality **20**

. GDP : 185

### . AGRICULTURAL PRODUCTION:

CROPS: crop, fruits, vegetables
GRAPES: wine
ANIMAL: meat and dairy
WATER: quantity and quality
30

### . AGRICULTURAL PRODUCTION:

| - CROPS: crop, fruits, vegetables            | 35 |
|----------------------------------------------|----|
| - GRAPES: wine                               | 5  |
| - ANIMAL: meat and dairy                     | 0  |
| . WATER: quantity and quality                | 20 |
| . <b>BIODIVERSITY</b> : quantity and quality | 20 |

### . AGRICULTURAL PRODUCTION:

| - CROPS: crop, fruits, vegetables    | 10 |
|--------------------------------------|----|
| - GRAPES: wine                       | 10 |
| - ANIMAL: meat and dairy             | 5  |
| . WATER: quantity and quality        | 40 |
| . BIODIVERSITY: quantity and quality | 10 |