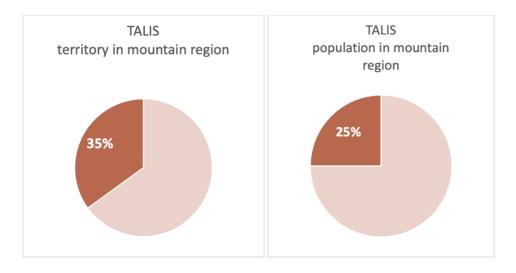

### . AGRICULTURAL PRODUCTION:

- CROPS: crop, fruits, vegetables
  GRAPES: wine
  ANIMAL: meat and dairy
- . WATER: quantity and quality 25

### . AGRICULTURAL PRODUCTION:

- CROPS: crop, fruits, vegetables 25 - GRAPES: wine 25
- ANIMAL: meat and dairy 10
- . WATER: quantity and quality 45
- . **BIODIVERSITY**: quantity and quality **20**

. GDP : 185

### . AGRICULTURAL PRODUCTION:

CROPS: crop, fruits, vegetables
GRAPES: wine
ANIMAL: meat and dairy
WATER: quantity and quality
30

### . AGRICULTURAL PRODUCTION:

| - CROPS: crop, fruits, vegetables            | 35 |
|----------------------------------------------|----|
| - GRAPES: wine                               | 5  |
| - ANIMAL: meat and dairy                     | 0  |
| . WATER: quantity and quality                | 20 |
| . <b>BIODIVERSITY</b> : quantity and quality | 20 |