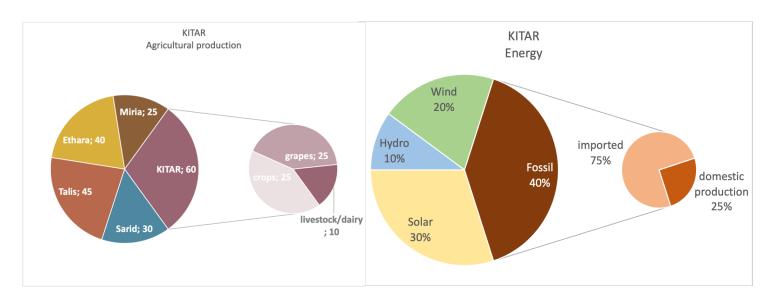

### . AGRICULTURAL PRODUCTION:

| - CROPS: crop, fruits, vegetables            | 35 |
|----------------------------------------------|----|
| - GRAPES: wine                               | 5  |
| - ANIMAL: meat and dairy                     | 0  |
| . WATER: quantity and quality                | 20 |
| . <b>BIODIVERSITY</b> : quantity and quality | 20 |

### . AGRICULTURAL PRODUCTION:

- CROPS: crop, fruits, vegetables 25 - GRAPES: wine 25
- ANIMAL: meat and dairy 10
- . WATER: quantity and quality 45
- . **BIODIVERSITY**: quantity and quality **20**

. GDP : 185

### . AGRICULTURAL PRODUCTION:

CROPS: crop, fruits, vegetables
GRAPES: wine
ANIMAL: meat and dairy
WATER: quantity and quality
30

### . AGRICULTURAL PRODUCTION:

| - CROPS: crop, fruits, vegetables    | 10 |
|--------------------------------------|----|
| - GRAPES: wine                       | 10 |
| - ANIMAL: meat and dairy             | 5  |
| . WATER: quantity and quality        | 40 |
| . BIODIVERSITY: quantity and quality | 10 |