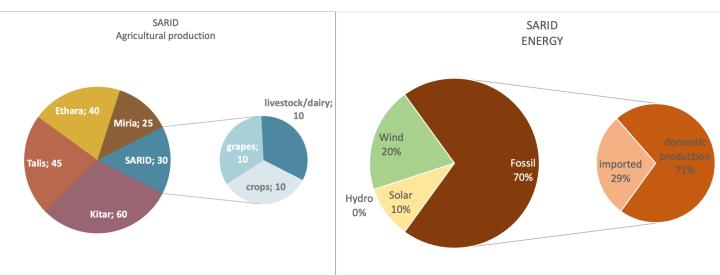

### . AGRICULTURAL PRODUCTION:

- CROPS: crop, fruits, vegetables 25 - GRAPES: wine 25
- ANIMAL: meat and dairy 10
- . WATER: quantity and quality 45
- . **BIODIVERSITY**: quantity and quality **20**

. GDP : 185

### . AGRICULTURAL PRODUCTION:

CROPS: crop, fruits, vegetables
GRAPES: wine
ANIMAL: meat and dairy
WATER: quantity and quality
30

### . AGRICULTURAL PRODUCTION:

| - CROPS: crop, fruits, vegetables            | 35 |
|----------------------------------------------|----|
| - GRAPES: wine                               | 5  |
| - ANIMAL: meat and dairy                     | 0  |
| . WATER: quantity and quality                | 20 |
| . <b>BIODIVERSITY</b> : quantity and quality | 20 |

### . AGRICULTURAL PRODUCTION:

| - CROPS: crop, fruits, vegetables    | 10 |
|--------------------------------------|----|
| - GRAPES: wine                       | 10 |
| - ANIMAL: meat and dairy             | 5  |
| . WATER: quantity and quality        | 40 |
| . BIODIVERSITY: quantity and quality | 10 |