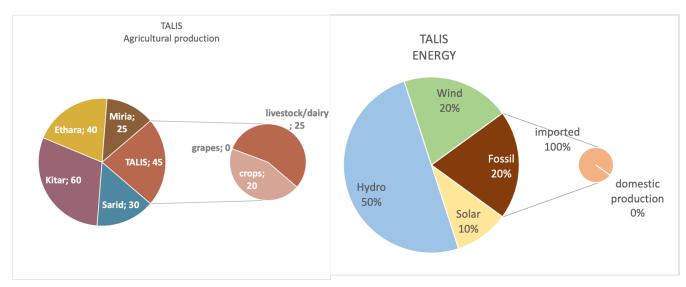

### . AGRICULTURAL PRODUCTION:

- CROPS: crop, fruits, vegetables
  GRAPES: wine
  ANIMAL: meat and dairy
- . WATER: quantity and quality 25

### . AGRICULTURAL PRODUCTION:

- CROPS: crop, fruits, vegetables 25 - GRAPES: wine 25
- ANIMAL: meat and dairy 10
- . WATER: quantity and quality 45
- . **BIODIVERSITY**: quantity and quality **20**

. GDP : 185

### . AGRICULTURAL PRODUCTION:

CROPS: crop, fruits, vegetables
GRAPES: wine
ANIMAL: meat and dairy
WATER: quantity and quality
30

### . AGRICULTURAL PRODUCTION:

| - CROPS: crop, fruits, vegetables            | 35 |
|----------------------------------------------|----|
| - GRAPES: wine                               | 5  |
| - ANIMAL: meat and dairy                     | 0  |
| . WATER: quantity and quality                | 20 |
| . <b>BIODIVERSITY</b> : quantity and quality | 20 |

### . AGRICULTURAL PRODUCTION:

| - CROPS: crop, fruits, vegetables    | 10 |
|--------------------------------------|----|
| - GRAPES: wine                       | 10 |
| - ANIMAL: meat and dairy             | 5  |
| . WATER: quantity and quality        | 40 |
| . BIODIVERSITY: quantity and quality | 10 |